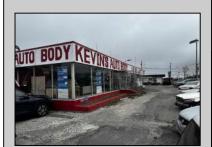

## COMMENTS

Great opportunity to own or occupy an income producing business with multiple tenants on a heavily traveled road, right between Atlantic City and Pleasantville. This property currently has 4 tenants on a month to month basis. 3 Auto body/ mechanic businesses and an accounting business. The front part of the building is a very large display room that can be used for retail and a private office. There is also a small accounting business in a separate section. The larger shop area is split use between 2 auto tenants which includes 2 car lifts and 5 overhead doors. The smaller garage space has 4 over head doors used by a single tenant. There is also a paint mixing machine. Equipment owned by current owner included with sale. This includes mechanic tools, 2 lifts, air compressor, welder, AC Machine, Paint mixer, frame puller and other tools. Outside is a massive lot that can be used for car sales , parking or storage. Income information can be provided for serious buyers only with an NDA. Buyer must perform their due diligence on all information, testing and city requirements. Businesses are currently operating and shall not be disturbed. DO NOT GOTO BUSINESS WITHOUT MAKING APPOINTMENT. There are endless opportunities for this prime location. Garage 1 is roughly 3000 sqft. Garage 2 is roughly 1500sqft, showroom is roughly 2300sqft, Accountant office is roughly 1000 sqft. Total building is roughly 8600 sqft