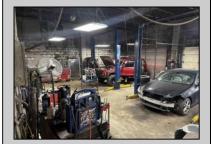

## COMMENTS

Great opportunity to own or occupy an income producing business with multiple tenants on a heavily traveled road, right between Atlantic City and Pleasantville. This property currently has 4 tenants on a month to month basis. 3 Auto body/ mechanic businesses and an accounting business. The front part of the building is a very large display room that can be used for retail and a private office. There is also a small accounting business in a separate section. The larger shop area is split use between 2 auto tenants which includes 2 car lifts and 5 overhead doors. The smaller garage space has 4 over head doors used by a single tenant. There is also a paint mixing machine. Equipment owned by current owner included with sale. This includes mechanic tools, 2 lifts, air compressor, welder, AC Machine, Paint mixer, frame puller and other tools. Outside is a massive lot that can be used for car sales , parking or storage. Income information can be provided for serious buyers only with an NDA. Buyer must perform their due diligence on all information, testing and city requirements. Businesses are currently operating and shall not be disturbed. DO NOT GOTO BUSINESS WITHOUT MAKING APPOINTMENT. There are endless opportunities for this prime location. Garage 1 is roughly 3000 sqft. Garage 2 is roughly 1500sqft, showroom is roughly 2300sqft, Accountant office is roughly 1000 sqft. Total building is roughly 8600 sqft