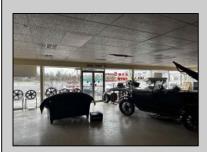

## COMMENTS

Great opportunity to own or occupy an income producing business with multiple tenants on a heavily traveled road, right between Atlantic City and Pleasantville. This property currently has 4 tenants on a month to month basis. 3 Auto body/ mechanic businesses and an accounting business. The front part of the building is a very large display room that can be used for retail and a private office. There is also a small accounting business in a separate section. The larger shop area is split use between 2 auto tenants which includes 2 car lifts and 5 overhead doors. The smaller garage space has 4 over head doors used by a single tenant. There is also a paint mixing machine. Equipment owned by current owner included with sale. This includes mechanic tools, 2 lifts, air compressor, welder, AC Machine, Paint mixer, frame puller and other tools. Outside is a massive lot that can be used for car sales , parking or storage. Income information can be provided for serious buyers only with an NDA. Buyer must perform their due diligence on all information, testing and city requirements. Businesses are currently operating and shall not be disturbed. DO NOT GOTO BUSINESS WITHOUT MAKING APPOINTMENT. There are endless opportunities for this prime location. Garage 1 is roughly 3000 sqft. Garage 2 is roughly 1500sqft, showroom is roughly 2300sqft, Accountant office is roughly 1000 sqft. Total building is roughly 8600 sqft