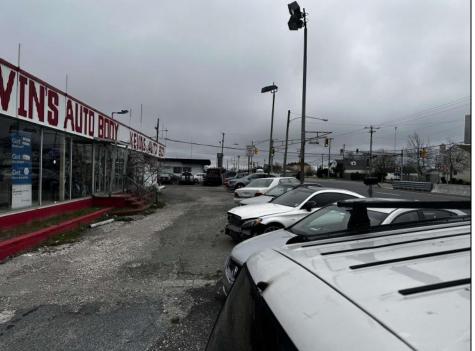

## COMMENTS

Great opportunity to own or occupy an income producing business with multiple tenants on a heavily traveled road, right between Atlantic City and Pleasantville. This property currently has 4 tenants on a month to month basis. 3 Auto body/ mechanic businesses and an accounting business. The front part of the building is a very large display room that can be used for retail and a private office. There is also a small accounting business in a separate section. The larger shop area is split use between 2 auto tenants which includes 2 car lifts and 5 overhead doors. The smaller garage space has 4 over head doors used by a single tenant. There is also a paint mixing machine. Equipment owned by current owner included with sale. This includes mechanic tools, 2 lifts, air compressor, welder, AC Machine, Paint mixer, frame puller and other tools. Outside is a massive lot that can be used for car sales , parking or storage. Income information can be provided for serious buyers only with an NDA. Buyer must perform their due diligence on all information, testing and city requirements. Businesses are currently operating and shall not be disturbed. DO NOT GOTO BUSINESS WITHOUT MAKING APPOINTMENT. There are endless opportunities for this prime location. Garage 1 is roughly 3000 sqft. Garage 2 is roughly 1500sqft, showroom is roughly 2300sqft, Accountant office is roughly 1000 sqft. Total building is roughly 8600 sqft