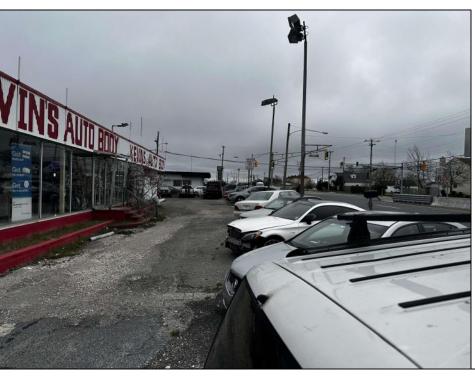

## **COMMENTS**

Great opportunity to own or occupy an income producing business with multiple tenants on a heavily traveled road, right between Atlantic City and Pleasantville. This property currently has 4 tenants on a month to month basis. 3 Auto body/ mechanic businesses and an accounting business. The front part of the building is a very large display room that can be used for retail and a private office. There is also a small accounting business in a separate section. The larger shop area is split use between 2 auto tenants which includes 2 car lifts and 5 overhead doors. The smaller garage space has 4 over head doors used by a single tenant. There is also a paint mixing machine. Equipment owned by current owner included with sale. This includes mechanic tools, 2 lifts, air compressor, welder, AC Machine, Paint mixer, frame puller and other tools. Outside is a massive lot that can be used for car sales , parking or storage. Income information can be provided for serious buyers only with an NDA. Buyer must perform their due diligence on all information, testing and city requirements. Businesses are currently operating and shall not be disturbed. DO NOT GOTO BUSINESS WITHOUT MAKING APPOINTMENT. There are endless opportunities for this prime location. Garage 1 is roughly 3000 sqft. Garage 2 is roughly 1500sqft, showroom is roughly 2300sqft, Accountant office is roughly 1000 sqft. Total building is roughly 8600 sqft