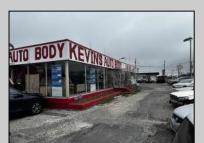

## **COMMENTS**

Great opportunity to own or occupy an income producing business with multiple tenants on a heavily traveled road, right between Atlantic City and Pleasantville. This property currently has 4 tenants on a month to month basis. 3 Auto body/ mechanic businesses and an accounting business. The front part of the building is a very large display room that can be used for retail and a private office. There is also a small accounting business in a separate section. The larger shop area is split use between 2 auto tenants which includes 2 car lifts and 5 overhead doors. The smaller garage space has 4 over head doors used by a single tenant. There is also a paint mixing machine. Equipment owned by current owner included with sale. This includes mechanic tools, 2 lifts, air compressor, welder, AC Machine, Paint mixer, frame puller and other tools. Outside is a massive lot that can be used for car sales , parking or storage. Income information can be provided for serious buyers only with an NDA. Buyer must perform their due diligence on all information, testing and city requirements. Businesses are currently operating and shall not be disturbed. DO NOT GOTO BUSINESS WITHOUT MAKING APPOINTMENT. There are endless opportunities for this prime location. Garage 1 is roughly 3000 sqft. Garage 2 is roughly 1500sqft, showroom is roughly 2300sqft, Accountant office is roughly 1000 sqft. Total building is roughly 8600 sqft