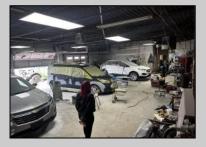

## **COMMENTS**

Great opportunity to own or occupy an income producing business with multiple tenants on a heavily traveled road, right between Atlantic City and Pleasantville. This property currently has 4 tenants on a month to month basis. 3 Auto body/ mechanic businesses and an accounting business. The front part of the building is a very large display room that can be used for retail and a private office. There is also a small accounting business in a separate section. The larger shop area is split use between 2 auto tenants which includes 2 car lifts and 5 overhead doors. The smaller garage space has 4 over head doors used by a single tenant. There is also a paint mixing machine. Equipment owned by current owner included with sale. This includes mechanic tools, 2 lifts, air compressor, welder, AC Machine, Paint mixer, frame puller and other tools. Outside is a massive lot that can be used for car sales , parking or storage. Income information can be provided for serious buyers only with an NDA. Buyer must perform their due diligence on all information, testing and city requirements. Businesses are currently operating and shall not be disturbed. DO NOT GOTO BUSINESS WITHOUT MAKING APPOINTMENT. There are endless opportunities for this prime location. Garage 1 is roughly 3000 sqft. Garage 2 is roughly 1500sqft, showroom is roughly 2300sqft, Accountant office is roughly 1000 sqft. Total building is roughly 8600 sqft