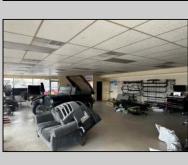

## **COMMENTS**

Great opportunity to own or occupy an income producing business with multiple tenants on a heavily traveled road, right between Atlantic City and Pleasantville. This property currently has 4 tenants on a month to month basis. 3 Auto body/ mechanic businesses and an accounting business. The front part of the building is a very large display room that can be used for retail and a private office. There is also a small accounting business in a separate section. The larger shop area is split use between 2 auto tenants which includes 2 car lifts and 5 overhead doors. The smaller garage space has 4 over head doors used by a single tenant. There is also a paint mixing machine. Equipment owned by current owner included with sale. This includes mechanic tools, 2 lifts, air compressor, welder, AC Machine, Paint mixer, frame puller and other tools. Outside is a massive lot that can be used for car sales , parking or storage. Income information can be provided for serious buyers only with an NDA. Buyer must perform their due diligence on all information, testing and city requirements. Businesses are currently operating and shall not be disturbed. DO NOT GOTO BUSINESS WITHOUT MAKING APPOINTMENT. There are endless opportunities for this prime location. Garage 1 is roughly 3000 sqft. Garage 2 is roughly 1500sqft, showroom is roughly 2300sqft, Accountant office is roughly 1000 sqft. Total building is roughly 8600 sqft