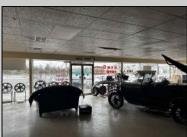

## **COMMENTS**

Great opportunity to own or occupy an income producing business with multiple tenants on a heavily traveled road, right between Atlantic City and Pleasantville. This property currently has 4 tenants on a month to month basis. 3 Auto body/ mechanic businesses and an accounting business. The front part of the building is a very large display room that can be used for retail and a private office. There is also a small accounting business in a separate section. The larger shop area is split use between 2 auto tenants which includes 2 car lifts and 5 overhead doors. The smaller garage space has 4 over head doors used by a single tenant. There is also a paint mixing machine. Equipment owned by current owner included with sale. This includes mechanic tools, 2 lifts, air compressor, welder, AC Machine, Paint mixer, frame puller and other tools. Outside is a massive lot that can be used for car sales , parking or storage. Income information can be provided for serious buyers only with an NDA. Buyer must perform their due diligence on all information, testing and city requirements. Businesses are currently operating and shall not be disturbed. DO NOT GOTO BUSINESS WITHOUT MAKING APPOINTMENT. There are endless opportunities for this prime location. Garage 1 is roughly 3000 sqft. Garage 2 is roughly 1500sqft, showroom is roughly 2300sqft, Accountant office is roughly 1000 sqft. Total building is roughly 8600 sqft