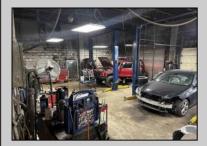

## **COMMENTS**

Great opportunity to own or occupy an income producing business with multiple tenants on a heavily traveled road, right between Atlantic City and Pleasantville. This property currently has 4 tenants on a month to month basis. 3 Auto body/ mechanic businesses and an accounting business. The front part of the building is a very large display room that can be used for retail and a private office. There is also a small accounting business in a separate section. The larger shop area is split use between 2 auto tenants which includes 2 car lifts and 5 overhead doors. The smaller garage space has 4 over head doors used by a single tenant. There is also a paint mixing machine. Equipment owned by current owner included with sale. This includes mechanic tools, 2 lifts, air compressor, welder, AC Machine, Paint mixer, frame puller and other tools. Outside is a massive lot that can be used for car sales , parking or storage. Income information can be provided for serious buyers only with an NDA. Buyer must perform their due diligence on all information, testing and city requirements. Businesses are currently operating and shall not be disturbed. DO NOT GOTO BUSINESS WITHOUT MAKING APPOINTMENT. There are endless opportunities for this prime location. Garage 1 is roughly 3000 sqft. Garage 2 is roughly 1500sqft, showroom is roughly 2300sqft, Accountant office is roughly 1000 sqft. Total building is roughly 8600 sqft