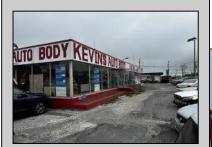

## **COMMENTS**

Great opportunity to own or occupy an income producing business with multiple tenants on a heavily traveled road, right between Atlantic City and Pleasantville. This property currently has 4 tenants on a month to month basis. 3 Auto body/ mechanic businesses and an accounting business. The front part of the building is a very large display room that can be used for retail and a private office. There is also a small accounting business in a separate section. The larger shop area is split use between 2 auto tenants which includes 2 car lifts and 5 overhead doors. The smaller garage space has 4 over head doors used by a single tenant. There is also a paint mixing machine. Equipment owned by current owner included with sale. This includes mechanic tools, 2 lifts, air compressor, welder, AC Machine, Paint mixer, frame puller and other tools. Outside is a massive lot that can be used for car sales , parking or storage. Income information can be provided for serious buyers only with an NDA. Buyer must perform their due diligence on all information, testing and city requirements. Businesses are currently operating and shall not be disturbed. DO NOT GOTO BUSINESS WITHOUT MAKING APPOINTMENT. There are endless opportunities for this prime location. Garage 1 is roughly 3000 sqft. Garage 2 is roughly 1500sqft, showroom is roughly 2300sqft, Accountant office is roughly 1000 sqft. Total building is roughly 8600 sqft