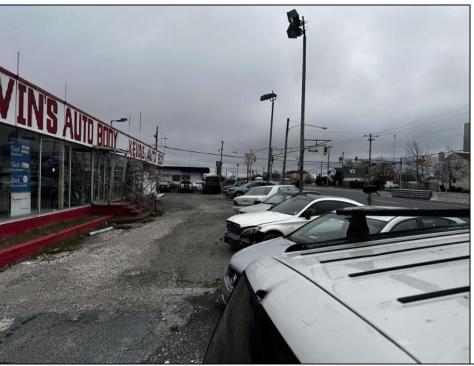

## **COMMENTS**

Great opportunity to own or occupy an income producing business with multiple tenants on a heavily traveled road, right between Atlantic City and Pleasantville. This property currently has 4 tenants on a month to month basis. 3 Auto body/ mechanic businesses and an accounting business. The front part of the building is a very large display room that can be used for retail and a private office. There is also a small accounting business in a separate section. The larger shop area is split use between 2 auto tenants which includes 2 car lifts and 5 overhead doors. The smaller garage space has 4 over head doors used by a single tenant. There is also a paint mixing machine. Equipment owned by current owner included with sale. This includes mechanic tools, 2 lifts, air compressor, welder, AC Machine, Paint mixer, frame puller and other tools. Outside is a massive lot that can be used for car sales , parking or storage. Income information can be provided for serious buyers only with an NDA. Buyer must perform their due diligence on all information, testing and city requirements. Businesses are currently operating and shall not be disturbed. DO NOT GOTO BUSINESS WITHOUT MAKING APPOINTMENT. There are endless opportunities for this prime location. Garage 1 is roughly 3000 sqft. Garage 2 is roughly 1500sqft, showroom is roughly 2300sqft, Accountant office is roughly 1000 sqft. Total building is roughly 8600 sqft