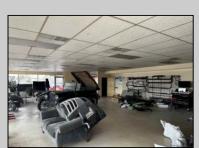

## **COMMENTS**

Great opportunity to own or occupy an income producing business with multiple tenants on a heavily traveled road, right between Atlantic City and Pleasantville. This property currently has 4 tenants on a month to month basis. 3 Auto body/ mechanic businesses and an accounting business. The front part of the building is a very large display room that can be used for retail and a private office. There is also a small accounting business in a separate section. The larger shop area is split use between 2 auto tenants which includes 2 car lifts and 5 overhead doors. The smaller garage space has 4 over head doors used by a single tenant. There is also a paint mixing machine. Equipment owned by current owner included with sale. This includes mechanic tools, 2 lifts, air compressor, welder, AC Machine, Paint mixer, frame puller and other tools. Outside is a massive lot that can be used for car sales , parking or storage. Income information can be provided for serious buyers only with an NDA. Buyer must perform their due diligence on all information, testing and city requirements. Businesses are currently operating and shall not be disturbed. DO NOT GOTO BUSINESS WITHOUT MAKING APPOINTMENT. There are endless opportunities for this prime location. Garage 1 is roughly 3000 sqft. Garage 2 is roughly 1500sqft, showroom is roughly 2300sqft, Accountant office is roughly 1000 sqft. Total building is roughly 8600 sqft