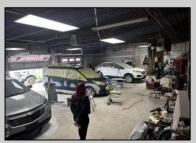

## **COMMENTS**

Great opportunity to own or occupy an income producing business with multiple tenants on a heavily traveled road, right between Atlantic City and Pleasantville. This property currently has 4 tenants on a month to month basis. 3 Auto body/ mechanic businesses and an accounting business. The front part of the building is a very large display room that can be used for retail and a private office. There is also a small accounting business in a separate section. The larger shop area is split use between 2 auto tenants which includes 2 car lifts and 5 overhead doors. The smaller garage space has 4 over head doors used by a single tenant. There is also a paint mixing machine. Equipment owned by current owner included with sale. This includes mechanic tools, 2 lifts, air compressor, welder, AC Machine, Paint mixer, frame puller and other tools. Outside is a massive lot that can be used for car sales , parking or storage. Income information can be provided for serious buyers only with an NDA. Buyer must perform their due diligence on all information, testing and city requirements. Businesses are currently operating and shall not be disturbed. DO NOT GOTO BUSINESS WITHOUT MAKING APPOINTMENT. There are endless opportunities for this prime location. Garage 1 is roughly 3000 sqft. Garage 2 is roughly 1500sqft, showroom is roughly 2300sqft, Accountant office is roughly 1000 sqft. Total building is roughly 8600 sqft