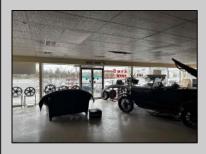

## **COMMENTS**

Great opportunity to own or occupy an income producing business with multiple tenants on a heavily traveled road, right between Atlantic City and Pleasantville. This property currently has 4 tenants on a month to month basis. 3 Auto body/ mechanic businesses and an accounting business. The front part of the building is a very large display room that can be used for retail and a private office. There is also a small accounting business in a separate section. The larger shop area is split use between 2 auto tenants which includes 2 car lifts and 5 overhead doors. The smaller garage space has 4 over head doors used by a single tenant. There is also a paint mixing machine. Equipment owned by current owner included with sale. This includes mechanic tools, 2 lifts, air compressor, welder, AC Machine, Paint mixer, frame puller and other tools. Outside is a massive lot that can be used for car sales , parking or storage. Income information can be provided for serious buyers only with an NDA. Buyer must perform their due diligence on all information, testing and city requirements. Businesses are currently operating and shall not be disturbed. DO NOT GOTO BUSINESS WITHOUT MAKING APPOINTMENT. There are endless opportunities for this prime location. Garage 1 is roughly 3000 sqft. Garage 2 is roughly 1500sqft, showroom is roughly 2300sqft, Accountant office is roughly 1000 sqft. Total building is roughly 8600 sqft