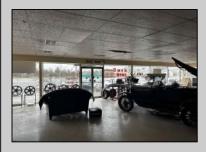

## **COMMENTS**

Great opportunity to own or occupy an income producing business with multiple tenants on a heavily traveled road, right between Atlantic City and Pleasantville. This property currently has 4 tenants on a month to month basis. 3 Auto body/ mechanic businesses and an accounting business. The front part of the building is a very large display room that can be used for retail and a private office. There is also a small accounting business in a separate section. The larger shop area is split use between 2 auto tenants which includes 2 car lifts and 5 overhead doors. The smaller garage space has 4 over head doors used by a single tenant. There is also a paint mixing machine. Equipment owned by current owner included with sale. This includes mechanic tools, 2 lifts, air compressor, welder, AC Machine, Paint mixer, frame puller and other tools. Outside is a massive lot that can be used for car sales , parking or storage. Income information can be provided for serious buyers only with an NDA. Buyer must perform their due diligence on all information, testing and city requirements. Businesses are currently operating and shall not be disturbed. DO NOT GOTO BUSINESS WITHOUT MAKING APPOINTMENT. There are endless opportunities for this prime location. Garage 1 is roughly 3000 sqft. Garage 2 is roughly 1500sqft, showroom is roughly 2300sqft, Accountant office is roughly 1000 sqft. Total building is roughly 8600 sqft