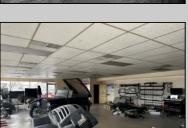

## **COMMENTS**

Great opportunity to own or occupy an income producing business with multiple tenants on a heavily traveled road, right between Atlantic City and Pleasantville. This property currently has 4 tenants on a month to month basis. 3 Auto body/ mechanic businesses and an accounting business. The front part of the building is a very large display room that can be used for retail and a private office. There is also a small accounting business in a separate section. The larger shop area is split use between 2 auto tenants which includes 2 car lifts and 5 overhead doors. The smaller garage space has 4 over head doors used by a single tenant. There is also a paint mixing machine. Equipment owned by current owner included with sale. This includes mechanic tools, 2 lifts, air compressor, welder, AC Machine, Paint mixer, frame puller and other tools. Outside is a massive lot that can be used for car sales , parking or storage. Income information can be provided for serious buyers only with an NDA. Buyer must perform their due diligence on all information, testing and city requirements. Businesses are currently operating and shall not be disturbed. DO NOT GOTO BUSINESS WITHOUT MAKING APPOINTMENT. There are endless opportunities for this prime location. Garage 1 is roughly 3000 sqft. Garage 2 is roughly 1500sqft, showroom is roughly 2300sqft, Accountant office is roughly 1000 sqft. Total building is roughly 8600 sqft