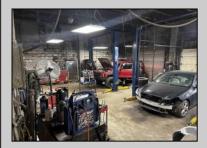

## **COMMENTS**

Great opportunity to own or occupy an income producing business with multiple tenants on a heavily traveled road, right between Atlantic City and Pleasantville. This property currently has 4 tenants on a month to month basis. 3 Auto body/ mechanic businesses and an accounting business. The front part of the building is a very large display room that can be used for retail and a private office. There is also a small accounting business in a separate section. The larger shop area is split use between 2 auto tenants which includes 2 car lifts and 5 overhead doors. The smaller garage space has 4 over head doors used by a single tenant. There is also a paint mixing machine. Equipment owned by current owner included with sale. This includes mechanic tools, 2 lifts, air compressor, welder, AC Machine, Paint mixer, frame puller and other tools. Outside is a massive lot that can be used for car sales , parking or storage. Income information can be provided for serious buyers only with an NDA. Buyer must perform their due diligence on all information, testing and city requirements. Businesses are currently operating and shall not be disturbed. DO NOT GOTO BUSINESS WITHOUT MAKING APPOINTMENT. There are endless opportunities for this prime location. Garage 1 is roughly 3000 sqft. Garage 2 is roughly 1500sqft, showroom is roughly 2300sqft, Accountant office is roughly 1000 sqft. Total building is roughly 8600 sqft