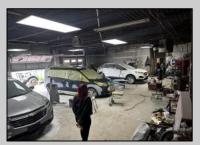

## **COMMENTS**

Great opportunity to own or occupy an income producing business with multiple tenants on a heavily traveled road, right between Atlantic City and Pleasantville. This property currently has 4 tenants on a month to month basis. 3 Auto body/ mechanic businesses and an accounting business. The front part of the building is a very large display room that can be used for retail and a private office. There is also a small accounting business in a separate section. The larger shop area is split use between 2 auto tenants which includes 2 car lifts and 5 overhead doors. The smaller garage space has 4 over head doors used by a single tenant. There is also a paint mixing machine. Equipment owned by current owner included with sale. This includes mechanic tools, 2 lifts, air compressor, welder, AC Machine, Paint mixer, frame puller and other tools. Outside is a massive lot that can be used for car sales , parking or storage. Income information can be provided for serious buyers only with an NDA. Buyer must perform their due diligence on all information, testing and city requirements. Businesses are currently operating and shall not be disturbed. DO NOT GOTO BUSINESS WITHOUT MAKING APPOINTMENT. There are endless opportunities for this prime location. Garage 1 is roughly 3000 sqft. Garage 2 is roughly 1500sqft, showroom is roughly 2300sqft, Accountant office is roughly 1000 sqft. Total building is roughly 8600 sqft