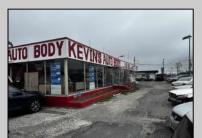

## **COMMENTS**

Great opportunity to own or occupy an income producing business with multiple tenants on a heavily traveled road, right between Atlantic City and Pleasantville. This property currently has 4 tenants on a month to month basis. 3 Auto body/ mechanic businesses and an accounting business. The front part of the building is a very large display room that can be used for retail and a private office. There is also a small accounting business in a separate section. The larger shop area is split use between 2 auto tenants which includes 2 car lifts and 5 overhead doors. The smaller garage space has 4 over head doors used by a single tenant. There is also a paint mixing machine. Equipment owned by current owner included with sale. This includes mechanic tools, 2 lifts, air compressor, welder, AC Machine, Paint mixer, frame puller and other tools. Outside is a massive lot that can be used for car sales , parking or storage. Income information can be provided for serious buyers only with an NDA. Buyer must perform their due diligence on all information, testing and city requirements. Businesses are currently operating and shall not be disturbed. DO NOT GOTO BUSINESS WITHOUT MAKING APPOINTMENT. There are endless opportunities for this prime location. Garage 1 is roughly 3000 sqft. Garage 2 is roughly 1500sqft, showroom is roughly 2300sqft, Accountant office is roughly 1000 sqft. Total building is roughly 8600 sqft