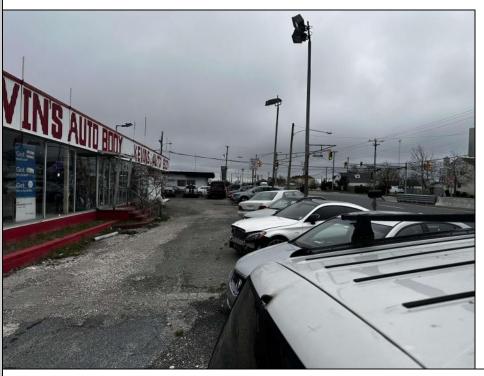

## **COMMENTS**

Great opportunity to own or occupy an income producing business with multiple tenants on a heavily traveled road, right between Atlantic City and Pleasantville. This property currently has 4 tenants on a month to month basis. 3 Auto body/ mechanic businesses and an accounting business. The front part of the building is a very large display room that can be used for retail and a private office. There is also a small accounting business in a separate section. The larger shop area is split use between 2 auto tenants which includes 2 car lifts and 5 overhead doors. The smaller garage space has 4 over head doors used by a single tenant. There is also a paint mixing machine. Equipment owned by current owner included with sale. This includes mechanic tools, 2 lifts, air compressor, welder, AC Machine, Paint mixer, frame puller and other tools. Outside is a massive lot that can be used for car sales , parking or storage. Income information can be provided for serious buyers only with an NDA. Buyer must perform their due diligence on all information, testing and city requirements. Businesses are currently operating and shall not be disturbed. DO NOT GOTO BUSINESS WITHOUT MAKING APPOINTMENT. There are endless opportunities for this prime location. Garage 1 is roughly 3000 sqft. Garage 2 is roughly 1500sqft, showroom is roughly 2300sqft, Accountant office is roughly 1000 sqft. Total building is roughly 8600 sqft