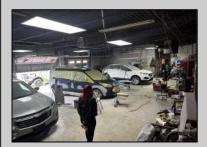

## **COMMENTS**

Great opportunity to own or occupy an income producing business with multiple tenants on a heavily traveled road, right between Atlantic City and Pleasantville. This property currently has 4 tenants on a month to month basis. 3 Auto body/ mechanic businesses and an accounting business. The front part of the building is a very large display room that can be used for retail and a private office. There is also a small accounting business in a separate section. The larger shop area is split use between 2 auto tenants which includes 2 car lifts and 5 overhead doors. The smaller garage space has 4 over head doors used by a single tenant. There is also a paint mixing machine. Equipment owned by current owner included with sale. This includes mechanic tools, 2 lifts, air compressor, welder, AC Machine, Paint mixer, frame puller and other tools. Outside is a massive lot that can be used for car sales , parking or storage. Income information can be provided for serious buyers only with an NDA. Buyer must perform their due diligence on all information, testing and city requirements. Businesses are currently operating and shall not be disturbed. DO NOT GOTO BUSINESS WITHOUT MAKING APPOINTMENT. There are endless opportunities for this prime location. Garage 1 is roughly 3000 sqft. Garage 2 is roughly 1500sqft, showroom is roughly 2300sqft, Accountant office is roughly 1000 sqft. Total building is roughly 8600 sqft