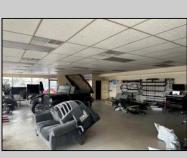

## **COMMENTS**

Great opportunity to own or occupy an income producing business with multiple tenants on a heavily traveled road, right between Atlantic City and Pleasantville. This property currently has 4 tenants on a month to month basis. 3 Auto body/ mechanic businesses and an accounting business. The front part of the building is a very large display room that can be used for retail and a private office. There is also a small accounting business in a separate section. The larger shop area is split use between 2 auto tenants which includes 2 car lifts and 5 overhead doors. The smaller garage space has 4 over head doors used by a single tenant. There is also a paint mixing machine. Equipment owned by current owner included with sale. This includes mechanic tools, 2 lifts, air compressor, welder, AC Machine, Paint mixer, frame puller and other tools. Outside is a massive lot that can be used for car sales , parking or storage. Income information can be provided for serious buyers only with an NDA. Buyer must perform their due diligence on all information, testing and city requirements. Businesses are currently operating and shall not be disturbed. DO NOT GOTO BUSINESS WITHOUT MAKING APPOINTMENT. There are endless opportunities for this prime location. Garage 1 is roughly 3000 sqft. Garage 2 is roughly 1500sqft, showroom is roughly 2300sqft, Accountant office is roughly 1000 sqft. Total building is roughly 8600 sqft