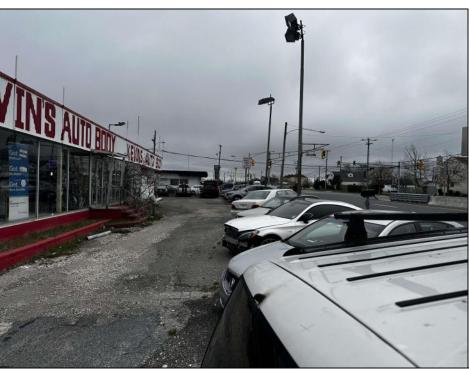

## **COMMENTS**

Great opportunity to own or occupy an income producing business with multiple tenants on a heavily traveled road, right between Atlantic City and Pleasantville. This property currently has 4 tenants on a month to month basis. 3 Auto body/ mechanic businesses and an accounting business. The front part of the building is a very large display room that can be used for retail and a private office. There is also a small accounting business in a separate section. The larger shop area is split use between 2 auto tenants which includes 2 car lifts and 5 overhead doors. The smaller garage space has 4 over head doors used by a single tenant. There is also a paint mixing machine. Equipment owned by current owner included with sale. This includes mechanic tools, 2 lifts, air compressor, welder, AC Machine, Paint mixer, frame puller and other tools. Outside is a massive lot that can be used for car sales , parking or storage. Income information can be provided for serious buyers only with an NDA. Buyer must perform their due diligence on all information, testing and city requirements. Businesses are currently operating and shall not be disturbed. DO NOT GOTO BUSINESS WITHOUT MAKING APPOINTMENT. There are endless opportunities for this prime location. Garage 1 is roughly 3000 sqft. Garage 2 is roughly 1500sqft, showroom is roughly 2300sqft, Accountant office is roughly 1000 sqft. Total building is roughly 8600 sqft