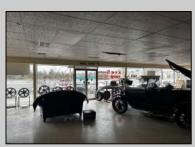

## **COMMENTS**

Great opportunity to own or occupy an income producing business with multiple tenants on a heavily traveled road, right between Atlantic City and Pleasantville. This property currently has 4 tenants on a month to month basis. 3 Auto body/ mechanic businesses and an accounting business. The front part of the building is a very large display room that can be used for retail and a private office. There is also a small accounting business in a separate section. The larger shop area is split use between 2 auto tenants which includes 2 car lifts and 5 overhead doors. The smaller garage space has 4 over head doors used by a single tenant. There is also a paint mixing machine. Equipment owned by current owner included with sale. This includes mechanic tools, 2 lifts, air compressor, welder, AC Machine, Paint mixer, frame puller and other tools. Outside is a massive lot that can be used for car sales , parking or storage. Income information can be provided for serious buyers only with an NDA. Buyer must perform their due diligence on all information, testing and city requirements. Businesses are currently operating and shall not be disturbed. DO NOT GOTO BUSINESS WITHOUT MAKING APPOINTMENT. There are endless opportunities for this prime location. Garage 1 is roughly 3000 sqft. Garage 2 is roughly 1500sqft, showroom is roughly 2300sqft, Accountant office is roughly 1000 sqft. Total building is roughly 8600 sqft