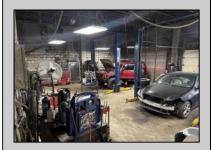

## **COMMENTS**

Great opportunity to own or occupy an income producing business with multiple tenants on a heavily traveled road, right between Atlantic City and Pleasantville. This property currently has 4 tenants on a month to month basis. 3 Auto body/ mechanic businesses and an accounting business. The front part of the building is a very large display room that can be used for retail and a private office. There is also a small accounting business in a separate section. The larger shop area is split use between 2 auto tenants which includes 2 car lifts and 5 overhead doors. The smaller garage space has 4 over head doors used by a single tenant. There is also a paint mixing machine. Equipment owned by current owner included with sale. This includes mechanic tools, 2 lifts, air compressor, welder, AC Machine, Paint mixer, frame puller and other tools. Outside is a massive lot that can be used for car sales , parking or storage. Income information can be provided for serious buyers only with an NDA. Buyer must perform their due diligence on all information, testing and city requirements. Businesses are currently operating and shall not be disturbed. DO NOT GOTO BUSINESS WITHOUT MAKING APPOINTMENT. There are endless opportunities for this prime location. Garage 1 is roughly 3000 sqft. Garage 2 is roughly 1500sqft, showroom is roughly 2300sqft, Accountant office is roughly 1000 sqft. Total building is roughly 8600 sqft