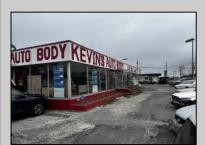

## **COMMENTS**

Great opportunity to own or occupy an income producing business with multiple tenants on a heavily traveled road, right between Atlantic City and Pleasantville. This property currently has 4 tenants on a month to month basis. 3 Auto body/ mechanic businesses and an accounting business. The front part of the building is a very large display room that can be used for retail and a private office. There is also a small accounting business in a separate section. The larger shop area is split use between 2 auto tenants which includes 2 car lifts and 5 overhead doors. The smaller garage space has 4 over head doors used by a single tenant. There is also a paint mixing machine. Equipment owned by current owner included with sale. This includes mechanic tools, 2 lifts, air compressor, welder, AC Machine, Paint mixer, frame puller and other tools. Outside is a massive lot that can be used for car sales , parking or storage. Income information can be provided for serious buyers only with an NDA. Buyer must perform their due diligence on all information, testing and city requirements. Businesses are currently operating and shall not be disturbed. DO NOT GOTO BUSINESS WITHOUT MAKING APPOINTMENT. There are endless opportunities for this prime location. Garage 1 is roughly 3000 sqft. Garage 2 is roughly 1500sqft, showroom is roughly 2300sqft, Accountant office is roughly 1000 sqft. Total building is roughly 8600 sqft