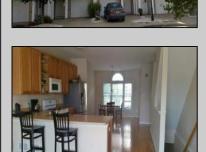

## **COMMENTS**

This DIRECT BAY FRONT 3 bedroom 2.5 bath Townhome in desirable Chelsea View boasts beautiful direct bay views, boat slip to accommodate up to a 30\' boat, and a community inground pool! Stunning bay sunsets from the spacious living area or decks. Featuring granite kitchen counters, hardwood floors, whirlpool spa and luxurious master bath! Two car garage. A boaters delight! Tenant on month-to-month lease.

| PROPERTY DETAILS |  | PROP | ERTY | DETAI | LS |
|------------------|--|------|------|-------|----|
|------------------|--|------|------|-------|----|

ParkingGarage OtherRooms InteriorFeatures Heating Attached Garage Breakfast Nook Hardwood Floors Gas-Natural Two Car Den/TV Room Master Bath

Dining Area Pets Allowed Wall to Wall Carpet Great Room Whirlpool/Spa

Water Cooling Sewer Public Water **Public Sewer** Central