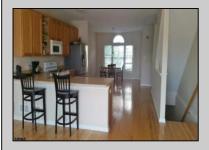

## COMMENTS

This DIRECT BAY FRONT 3 bedroom 2.5 bath Townhome in desirable Chelsea View boasts beautiful direct bay views, boat slip to accommodate up to a 30\' boat, and a community inground pool! Stunning bay sunsets from the spacious living area or decks. Featuring granite kitchen counters, hardwood floors, whirlpool spa and luxurious master bath! Two car garage. A boaters delight! Tenant on month-to-month lease.

| ParkingGarage   |
|-----------------|
| Attached Garage |
| Two Car         |
|                 |

OtherRooms Breakfast Nook Den/TV Room **Dining Area** Great Room

**PROPERTY DETAILS InteriorFeatures** Hardwood Floors Master Bath Pets Allowed Wall to Wall Carpet Whirlpool/Spa