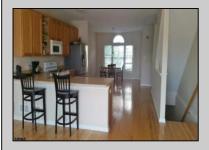

## COMMENTS

This DIRECT BAY FRONT 3 bedroom 2.5 bath Townhome in desirable Chelsea View boasts beautiful direct bay views, boat slip to accommodate up to a 30\' boat, and a community inground pool! Stunning bay sunsets from the spacious living area or decks. Featuring granite kitchen counters, hardwood floors, whirlpool spa and luxurious master bath! Two car garage. A boaters delight! Tenant on month-to-month lease.

| ParkingGarage   |
|-----------------|
| Attached Garage |
| Two Car         |
|                 |

OtherRooms Breakfast Nook Den/TV Room Dining Area Great Room

PROPERTY DETAILS InteriorFeatures book Hardwood Floors m Master Bath Pets Allowed Wall to Wall Carpet Whirlpool/Spa