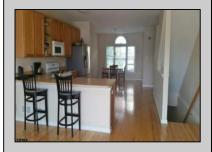

## **COMMENTS**

This DIRECT BAY FRONT 3 bedroom 2.5 bath Townhome in desirable Chelsea View boasts beautiful direct bay views, boat slip to accommodate up to a 30\' boat, and a community inground pool! Stunning bay sunsets from the spacious living area or decks. Featuring granite kitchen counters, hardwood floors, whirlpool spa and luxurious master bath! Two car garage. A boaters delight! Tenant on month-to-month lease.

ParkingGarageOtherRoomsInteriorFeaturesHeatingAttached GarageBreakfast NookHardwood FloorsGas-NaturalTwo CarDen/TV RoomMaster Bath

Dining Area Pets Allowed
Great Room Wall to Wall Carpet
Whirlpool/Spa

Cooling Water Sewer
Central Public Water Public Sewer