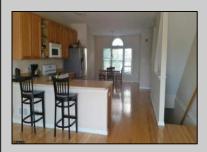

## **COMMENTS**

This DIRECT BAY FRONT 3 bedroom 2.5 bath Townhome in desirable Chelsea View boasts beautiful direct bay views, boat slip to accommodate up to a 30\' boat, and a community inground pool! Stunning bay sunsets from the spacious living area or decks. Featuring granite kitchen counters, hardwood floors, whirlpool spa and luxurious master bath! Two car garage. A boaters delight! Tenant on month-to-month lease.

## **PROPERTY DETAILS**

ParkingGarage OtherRooms Attached Garage Breakfast No Two Car Den/TV Roor

OtherRooms InteriorFeatures
Breakfast Nook Hardwood Floors
Den/TV Room Master Bath
Dining Area Pets Allowed
Great Room Wall to Wall Carpet
Whirlpool/Spa