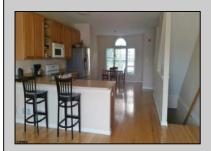

## **COMMENTS**

This DIRECT BAY FRONT 3 bedroom 2.5 bath Townhome in desirable Chelsea View boasts beautiful direct bay views, boat slip to accommodate up to a 30\' boat, and a community inground pool! Stunning bay sunsets from the spacious living area or decks. Featuring granite kitchen counters, hardwood floors, whirlpool spa and luxurious master bath! Two car garage. A boaters delight! Tenant on month-to-month lease.

PROPERTY DETAILS

ParkingGarage OtherRooms InteriorFeatures Heating
Attached Garage Breakfast Nook Hardwood Floors Gas-Natural
Two Car Den/TV Room Master Bath

Den/TV Room Master Bath
Dining Area Pets Allowed
Great Room Wall to Wall Carpet
Whirlpool/Spa