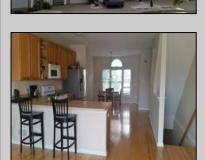

## **COMMENTS**

This DIRECT BAY FRONT 3 bedroom 2.5 bath Townhome in desirable Chelsea View boasts beautiful direct bay views, boat slip to accommodate up to a 30\' boat, and a community inground pool! Stunning bay sunsets from the spacious living area or decks. Featuring granite kitchen counters, hardwood floors, whirlpool spa and luxurious master bath! Two car garage. A boaters delight! Tenant on month-to-month lease.

|    | _ |    |    | ~ | _  |      |    |   |
|----|---|----|----|---|----|------|----|---|
| PR | U | rE | ĸΙ | Y | υĿ | -11/ | ΑI | L |

ParkingGarage OtherRooms InteriorFeatures Heating
Attached Garage Breakfast Nook Hardwood Floors Gas-Natural
Two Car Den/TV Room Master Bath