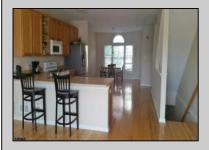

## COMMENTS

This DIRECT BAY FRONT 3 bedroom 2.5 bath Townhome in desirable Chelsea View boasts beautiful direct bay views, boat slip to accommodate up to a 30\' boat, and a community inground pool! Stunning bay sunsets from the spacious living area or decks. Featuring granite kitchen counters, hardwood floors, whirlpool spa and luxurious master bath! Two car garage. A boaters delight! Tenant on month-to-month lease.

| ParkingGarage   |   |
|-----------------|---|
| Attached Garage | • |
| Two Car         |   |
|                 |   |

OtherRooms Breakfast Nook Den/TV Room **Dining Area** Great Room

**PROPERTY DETAILS InteriorFeatures** Hardwood Floors Master Bath Pets Allowed Wall to Wall Carpet Whirlpool/Spa