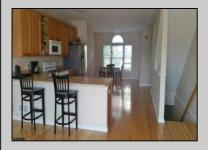

## COMMENTS

This DIRECT BAY FRONT 3 bedroom 2.5 bath Townhome in desirable Chelsea View boasts beautiful direct bay views, boat slip to accommodate up to a 30\' boat, and a community inground pool! Stunning bay sunsets from the spacious living area or decks. Featuring granite kitchen counters, hardwood floors, whirlpool spa and luxurious master bath! Two car garage. A boaters delight! Tenant on month-to-month lease. **PROPERTY DETAILS** 

| ParkingGarage   |
|-----------------|
| Attached Garage |
| Two Car         |
|                 |

Breakfast Nook Den/TV Room **Dining Area** Great Room

OtherRooms

**InteriorFeatures** Hardwood Floors Master Bath Pets Allowed Wall to Wall Carpet Whirlpool/Spa