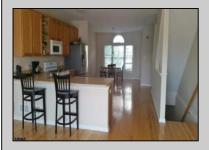

## COMMENTS

This DIRECT BAY FRONT 3 bedroom 2.5 bath Townhome in desirable Chelsea View boasts beautiful direct bay views, boat slip to accommodate up to a 30\' boat, and a community inground pool! Stunning bay sunsets from the spacious living area or decks. Featuring granite kitchen counters, hardwood floors, whirlpool spa and luxurious master bath! Two car garage. A boaters delight! Tenant on month-to-month lease. **PROPERTY DETAILS** 

| ParkingGarage   |
|-----------------|
| Attached Garage |
| Two Car         |
|                 |

OtherRooms Breakfast Nook Den/TV Room Dining Area Great Room InteriorFeatures Hardwood Floors Master Bath Pets Allowed Wall to Wall Carpet Whirlpool/Spa