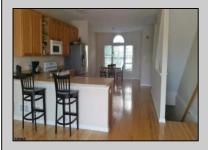

## COMMENTS

This DIRECT BAY FRONT 3 bedroom 2.5 bath Townhome in desirable Chelsea View boasts beautiful direct bay views, boat slip to accommodate up to a 30\' boat, and a community inground pool! Stunning bay sunsets from the spacious living area or decks. Featuring granite kitchen counters, hardwood floors, whirlpool spa and luxurious master bath! Two car garage. A boaters delight! Tenant on month-to-month lease.

| ParkingGarage   |
|-----------------|
| Attached Garage |
| Two Car         |
|                 |

OtherRooms Breakfast Nook Den/TV Room **Dining Area** Great Room

**PROPERTY DETAILS InteriorFeatures** Hardwood Floors Master Bath Pets Allowed Wall to Wall Carpet Whirlpool/Spa