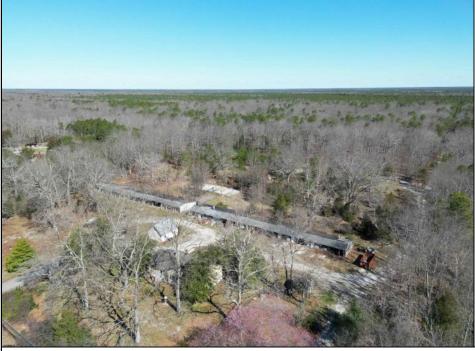

## COMMENTS

Discover ultimate retreat nestled on 22 acres of land in Mays Landing. This exceptional property offers a recently renovated ranch-style farmhouse with all the amenities you need for comfortable country living. The house features beautiful hardwood floors, wood burning stove, huge full basement with new water heater and heater and electric. The house is currently used as a 2 bedroom but could be a 3 bedroom. The wrap-around screened porch is the perfect spot for morning coffee. There is even a swing hung from a big oak tree in the front yard. Need extra space for storage or home office? There is a separate bldg with ample room for that (needs a lot of TLC). Car enthusiasts, hobbyists and/or farmers alike will delight in the over 24 garages on the property. While some may need TLC or to be torn down, these garages offer endless possibilities. This is an incredible value for those seeking space, privacy and potential. Don't miss out on this opportunity