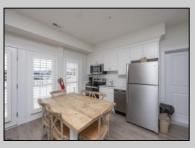

## COMMENTS

The Impala Suite features 3 bedrooms, 3 baths, kitchen, and living room. This unit comes furnished, equipped for nightly rentals, parking, pool, pool deck with restrooms and ocean views. The property is managed by The Impala Inn across the street from Condo. **PROPERTY DETAILS** 

OtherRooms

Eat In Kitchen

| Exterior    |  |
|-------------|--|
| Stucco      |  |
| Vinyl       |  |
| -           |  |
| Heating     |  |
| Electric    |  |
| Forced Air  |  |
| Heat Pump   |  |
| Multi-Zoned |  |