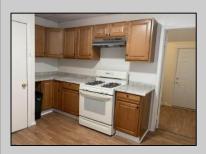

## COMMENTS

Legal side by side Duplex, townhouse style. Each unit with 3 bedrooms and 1.5 baths with an extra room that can be use as sitting room or study room each unit are alike in size.each units have basement for extra storage space. plenny of parking in the back of the property as well. Unit 603 have been refreshed with new laminate, carpet and vinyl floors, freshly painted trought the whole house renovated bathrooms, kitchen counter tops and new cabinets, newer some windows. property located close to school, public transportation, businesses ,Minutes from Exp Way, Route 30 and Route 40. Within 15 minutes drive to the Atlantic City boardwalk, beaches, casinos and entertaiments.dont miss this out.