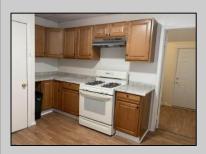

## COMMENTS

Legal side by side Duplex, townhouse style. Each unit with 3 bedrooms and 1.5 baths with an extra room that can be use as sitting room or study room each unit are alike in size.each unit has a basement for extra storage space. plenny of parking in the back of the property as well. Unit 601 is currently occupied by a month to month tenant that would like to stay. Unit 603 is vacant and have been refreshed with new laminated and carpet and vinye floors, freshly painted trought the whole house renovated bathrooms, kitchen counter tops and new cabinets, newer windows. property located close to school, public transportation, businesses ,Minutes from Exp Way, Route 30 and Route 40. Within 15 minutes drive to the Atlantic City boardwalk, beaches, casinos and entertaiments.dont miss this out.