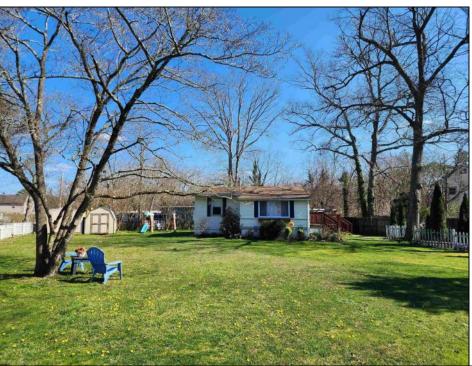

## **COMMENTS**

Looking for a corner lot, private area in Egg Harbor Township under 300K Here it is 2 bedroom 1 full bath with extra bonus room, that can easily be an office, play room or gym. Large front and side yard area for your enjoyment, fenced in yard all around. HVAC only three years old approx. HWH new, roof age 5 years new, looking to be close to AC Expressway and shopping, this home has plenty of room for an addition if needed. A must see!

| PROPERTY DETAILS  |                                                |                       |                                             |
|-------------------|------------------------------------------------|-----------------------|---------------------------------------------|
| Exterior<br>Vinyl | OutsideFeatures<br>Deck<br>Fenced Yard<br>Shed | ParkingGarage<br>None | OtherRooms<br>Den/TV Room<br>Eat In Kitchen |