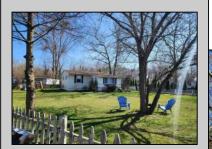

## **COMMENTS**

Looking for a corner lot, private area in Egg Harbor Township under 300K Here it is 2 bedroom 1 full bath with extra bonus room, that can easily be an office, play room or gym. Large front and side yard area for your enjoyment, fenced in yard all around. HVAC only three years old approx. HWH new, roof age 5 years new, looking to be close to AC Expressway and shopping, this home has plenty of room for an addition if needed. A must see!

| PROPERTY DETAILS  |                                                |                       |                                             |
|-------------------|------------------------------------------------|-----------------------|---------------------------------------------|
| Exterior<br>Vinyl | OutsideFeatures<br>Deck<br>Fenced Yard<br>Shed | ParkingGarage<br>None | OtherRooms<br>Den/TV Room<br>Eat In Kitchen |