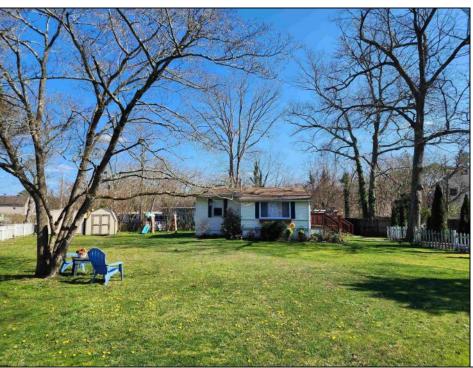

## **COMMENTS**

Looking for a corner lot, private area in Egg Harbor Township under 300K Here it is 2 bedroom 1 full bath with extra bonus room, that can easily be an office, play room or gym. Large front and side yard area for your enjoyment, fenced in yard all around. HVAC only three years old approx. HWH new, roof age 5 years new, looking to be close to AC Expressway and shopping, this home has plenty of room for an addition if needed. A must see!