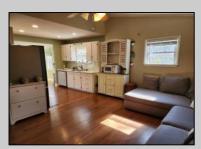

## **COMMENTS**

Looking for a corner lot, private area in Egg Harbor Township under 300K Here it is 2 bedroom 1 full bath with extra bonus room, that can easily be an office, play room or gym. Large front and side yard area for your enjoyment, fenced in yard all around. HVAC only three years old approx. HWH new, roof age 5 years new, looking to be close to AC Expressway and shopping, this home has plenty of room for an addition if needed. A must see!