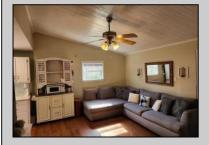

## **COMMENTS**

Looking for a corner lot, private area in Egg Harbor Township under 300K Here it is 2 bedroom 1 full bath with extra bonus room, that can easily be an office, play room or gym. Large front and side yard area for your enjoyment, fenced in yard all around. HVAC only three years old approx. HWH new, roof age 5 years new, looking to be close to AC Expressway and shopping, this home has plenty of room for an addition if needed. A must see!