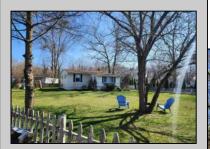

## **COMMENTS**

Looking for a corner lot, private area in Egg Harbor Township under 300K Here it is 2 bedroom 1 full bath with extra bonus room, that can easily be an office, play room or gym. Large front and side yard area for your enjoyment, fenced in yard all around. HVAC only three years old approx. HWH new, roof age 5 years new, looking to be close to AC Expressway and shopping, this home has plenty of room for an addition if needed. A must see!