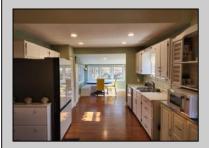

## **COMMENTS**

Looking for a corner lot, private area in Egg Harbor Township under 300K Here it is 2 bedroom 1 full bath with extra bonus room, that can easily be an office, play room or gym. Large front and side yard area for your enjoyment, fenced in yard all around. HVAC only three years old approx. HWH new, roof age 5 years new, looking to be close to AC Expressway and shopping, this home has plenty of room for an addition if needed. A must see!