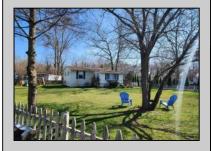

## **COMMENTS**

Looking for a corner lot, private area in Egg Harbor Township under 300K Here it is 2 bedroom 1 full bath with extra bonus room, that can easily be an office, play room or gym. Large front and side yard area for your enjoyment, fenced in yard all around. HVAC only three years old approx. HWH new, roof age 5 years new, looking to be close to AC Expressway and shopping, this home has plenty of room for an addition if needed. A must see!

| PROPERTY DETAILS |                 |               |                |
|------------------|-----------------|---------------|----------------|
| Exterior         | OutsideFeatures | ParkingGarage | OtherRooms     |
| Vinyl            | Deck            | None          | Den/TV Room    |
|                  | Fenced Yard     |               | Eat In Kitchen |
|                  | Shed            |               |                |