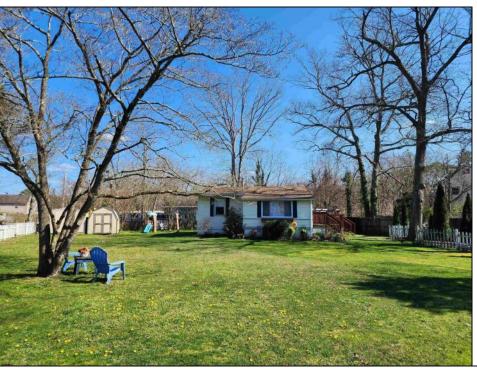

## **COMMENTS**

Looking for a corner lot, private area in Egg Harbor Township under 300K Here it is 2 bedroom 1 full bath with extra bonus room, that can easily be an office, play room or gym. Large front and side yard area for your enjoyment, fenced in yard all around. HVAC only three years old approx. HWH new, roof age 5 years new, looking to be close to AC Expressway and shopping, this home has plenty of room for an addition if needed. A must see!

| PROPERTY DETAILS |                 |               |                |
|------------------|-----------------|---------------|----------------|
| Exterior         | OutsideFeatures | ParkingGarage | OtherRooms     |
| Vinyl            | Deck            | None          | Den/TV Room    |
|                  | Fenced Yard     |               | Eat In Kitchen |
|                  | Shed            |               |                |