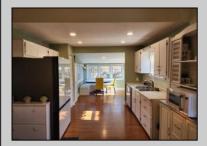

| PROPERTY DETAILS |                 |               |                |
|------------------|-----------------|---------------|----------------|
| Exterior         | OutsideFeatures | ParkingGarage | OtherRooms     |
| Vinyl            | Deck            | None          | Den/TV Room    |
|                  | Fenced Yard     |               | Eat In Kitchen |
|                  | Shed            |               |                |

AlsoIncluded InteriorFeatures AppliancesIncluded **Basement** Cathedral Ceiling Dishwasher Blinds Crawl Space Smoke/Fire Alarm Disposal

Dryer Gas Stove Refrigerator Washer

Cooling HotV Ce**ி**ஷ்ர்ஷ்டுori Adan HotWater CeBrenger Realty Inc