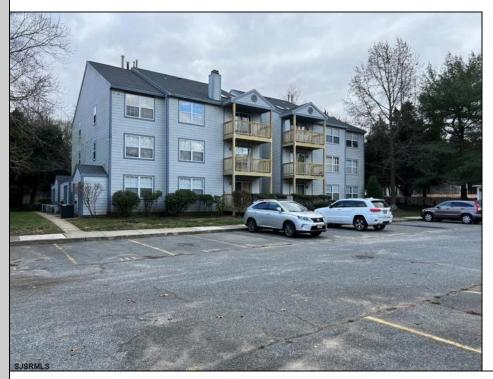

## COMMENTS

Oyster Bay~Bulk Sale of 10 units. 9 units are 2BR/2BA, 1 unit is a 2BR/1BA. Gross monthly rents are \$12,860. Units were constructed between 1992 and 2008. Square footage of units range from 1,008 to 1,152. Monthly HOA fees are \$315.00 per unit. Seller will consider financing. **PROPERTY DETAILS** 