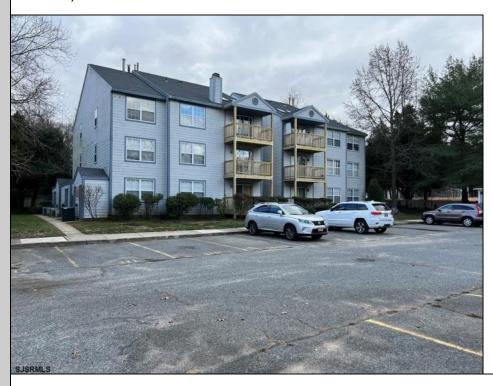

## **COMMENTS**

Oyster Bay~Bulk Sale of 10 units. 9 units are 2BR/2BA, 1 unit is a 2BR/1BA. Gross monthly rents are \$12,860. Units were constructed between 1992 and 2008. Square footage of units range from 1,008 to 1,152. Monthly HOA fees are \$315.00 per unit. Seller will consider financing.