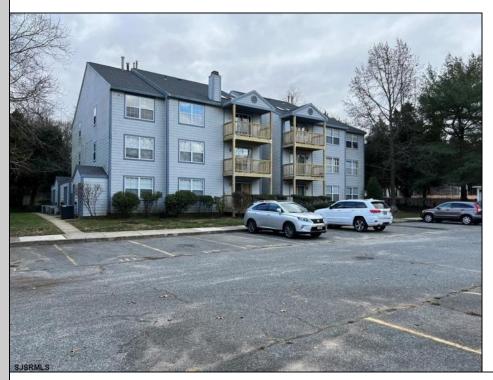

## COMMENTS

Oyster Bay~Bulk Sale of 10 units. 9 units are 2BR/2BA, 1 unit is a 2BR/1BA. Gross monthly rents are \$12,860. Units were constructed between 1992 and 2008. Square footage of units range from 1,008 to 1,152. Monthly HOA fees are \$315.00 per unit. Seller will consider financing. **PROPERTY DETAILS** 