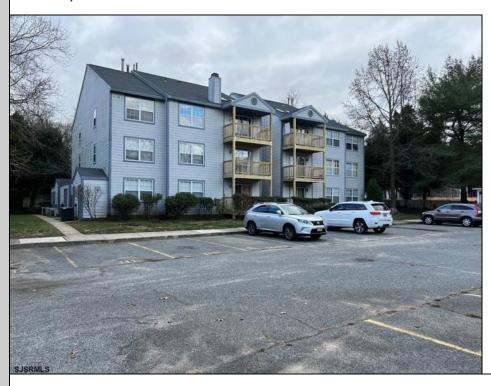

## **COMMENTS**

Oyster Bay~Bulk Sale of 10 units. 9 units are 2BR/2BA, 1 unit is a 2BR/1BA. Gross monthly rents are \$12,860. Units were constructed between 1992 and 2008. Square footage of units range from 1,008 to 1,152. Monthly HOA fees are \$315.00 per unit. Seller will consider financing.