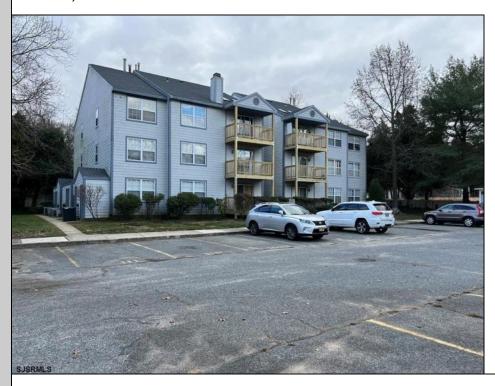

## **COMMENTS**

Oyster Bay~Bulk Sale of 10 units. 9 units are 2BR/2BA, 1 unit is a 2BR/1BA. Gross monthly rents are \$12,860. Units were constructed between 1992 and 2008. Square footage of units range from 1,008 to 1,152. Monthly HOA fees are \$315.00 per unit. Seller will consider financing.