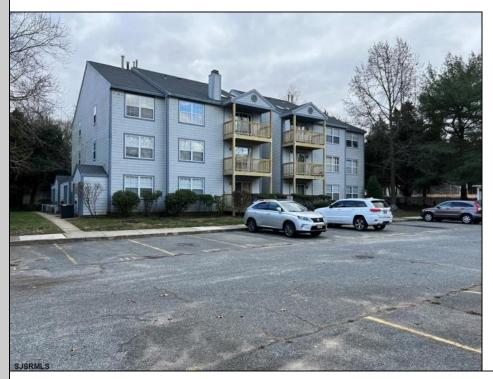

## COMMENTS

Oyster Bay~Bulk Sale of 10 units. 9 units are 2BR/2BA, 1 unit is a 2BR/1BA. Gross monthly rents are \$12,860. Units were constructed between 1992 and 2008. Square footage of units range from 1,008 to 1,152. Monthly HOA fees are \$315.00 per unit. Seller will consider financing.