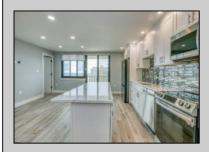

## **COMMENTS**

NEW CONSTRUCTION!!! TOTAL RENOVATION ON HIGH FLOOR with commanding ocean and bay views!! Southern exposure above the Plaza roof!! Unit has been converted into a 1BR plus den or 2BR complete with 2 full baths, kitchen is magnificent and all new appliances included! The finest of everything throughout including new HVAC system, new plumbing, the finest tile and beautiful flooring!! Unit should be totally completed within 30 days!!! Valet or self parking!!! Contact listing agent regarding assessment situation for this building for within this year!

## PROPERTY DETAILS

| Exterior | ParkingGarage | OtherRooms     | InteriorFeatures  |
|----------|---------------|----------------|-------------------|
| Brick    | One Car       | Den/TV Room    | Elevator          |
|          |               | Dining Area    | Foyer             |
|          |               | Eat In Kitchen | Handicap Features |
|          |               |                | Master Bath       |