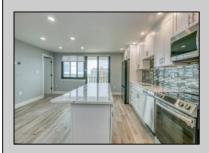

## **COMMENTS**

NEW CONSTRUCTION!!! TOTAL RENOVATION ON HIGH FLOOR with commanding ocean and bay views!! Southern exposure above the Plaza roof!! Unit has been converted into a 1BR plus den or 2BR complete with 2 full baths, kitchen is magnificent and all new appliances included! The finest of everything throughout including new HVAC system, new plumbing, the finest tile and beautiful flooring!! Unit should be totally completed within 30 days!!! Valet or self parking!!! Contact listing agent regarding assessment situation for this building for within this year!