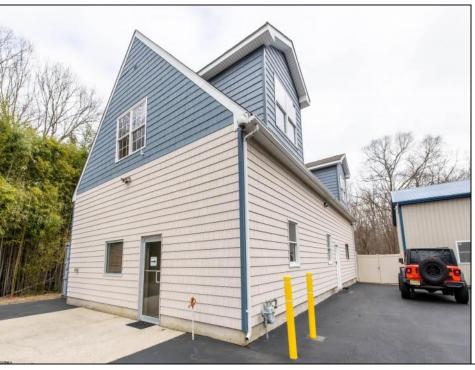

## **COMMENTS**

Location, Location, Location !!!!! New Absecon Commercial rental +/- 1,500 sf office/ retail professional property. The building has office area with reception, work area and one private office. There is also 2400 Sq Ft of warehouse space with one garage door and 16\' +/- ceilings along with 1000 sq ft mezzanine. This high traffic location close to white horse pike and fire road intersection and in close proximity to the Atlantic City International Airport, Stockton College, & AtlantiCare Mainland Hospital Being offered at \$12/sf + utilities for the office and warehouse.