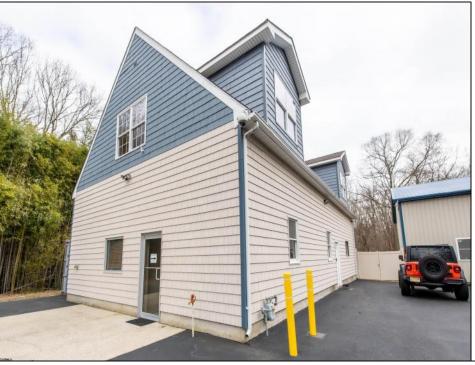

## **COMMENTS**

Location, Location, Location !!!!! New Absecon Commercial rental +/- 1,500 sf office/ retail professional property. The building has office area with reception, work area and one private office. There is also 2400 Sq Ft of warehouse space with one garage door and 16\' +/- ceilings along with 1000 sq ft mezzanine. This high traffic location close to white horse pike and fire road intersection and in close proximity to the Atlantic City International Airport, Stockton College, & AtlantiCare Mainland Hospital Being offered at \$12/sf + utilities for the office and warehouse.