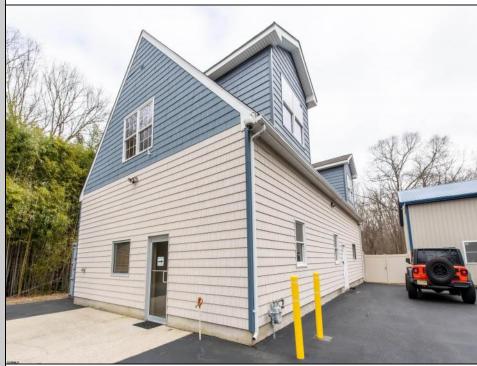

## COMMENTS

Location, Location, Location !!!!! New Absecon Commerical rental +/- 1,500 sf office/ retail professional property. The building has office area with reception, work area and one private office. There is also 2400 Sq Ft of warehouse space with one garage door and 16\' +/- ceilings along with 1000 sq ft mezzanine. This high traffic location close to white horse pike and fire road intersection and in close proximity to the Atlantic City International Airport, Stockton College, & AtlantiCare Mainland Hospital Being offered at \$12/sf + utilities for the office and warehouse. **PROPERTY DETAILS**