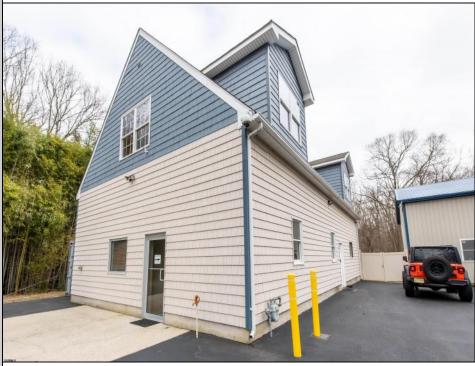

## COMMENTS

Location, Location, Location !!!!! New Absecon Commerical rental +/- 1,500 sf office/ retail professional property. The building has office area with reception, work area and one private office. There is also 2400 Sq Ft of warehouse space with one garage door and 16\' +/- ceilings along with 1000 sq ft mezzanine. This high traffic location close to white horse pike and fire road intersection and in close proximity to the Atlantic City International Airport, Stockton College, & AtlantiCare Mainland Hospital Being offered at \$12/sf + utilities for the office and warehouse. **PROPERTY DETAILS**