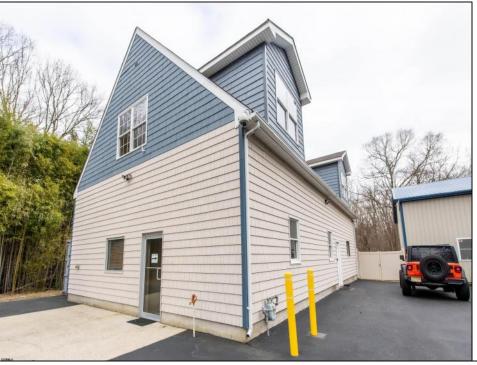

## **COMMENTS**

Location, Location, Location !!!!! New Absecon Commercial rental +/- 1,500 sf office/ retail professional property. The building has office area with reception, work area and one private office. There is also 2400 Sq Ft of warehouse space with one garage door and 16\' +/- ceilings along with 1000 sq ft mezzanine. This high traffic location close to white horse pike and fire road intersection and in close proximity to the Atlantic City International Airport, Stockton College, & AtlantiCare Mainland Hospital Being offered at \$12/sf + utilities for the office and warehouse.