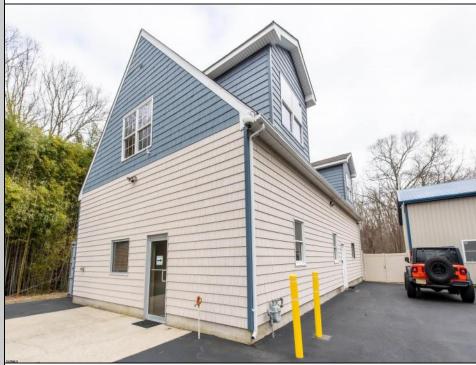

## COMMENTS

Location, Location, Location !!!!! New Absecon Commerical rental +/- 1,500 sf office/ retail professional property. The building has office area with reception, work area and one private office. There is also 2400 Sq Ft of warehouse space with one garage door and 16\' +/- ceilings along with 1000 sq ft mezzanine. This high traffic location close to white horse pike and fire road intersection and in close proximity to the Atlantic City International Airport, Stockton College, & AtlantiCare Mainland Hospital Being offered at \$12/sf + utilities for the office and warehouse. **PROPERTY DETAILS**