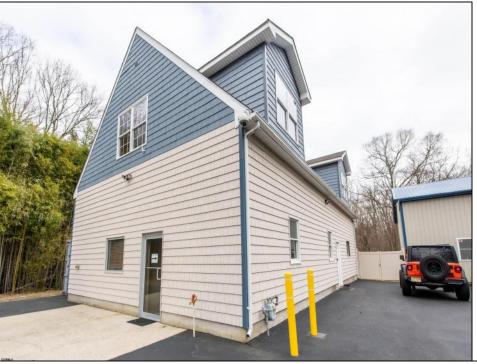

## **COMMENTS**

Location, Location, Location !!!!! New Absecon Commercial rental +/- 1,500 sf office/ retail professional property. The building has office area with reception, work area and one private office. There is also 2400 Sq Ft of warehouse space with one garage door and 16\' +/- ceilings along with 1000 sq ft mezzanine. This high traffic location close to white horse pike and fire road intersection and in close proximity to the Atlantic City International Airport, Stockton College, & AtlantiCare Mainland Hospital Being offered at \$12/sf + utilities for the office and warehouse.