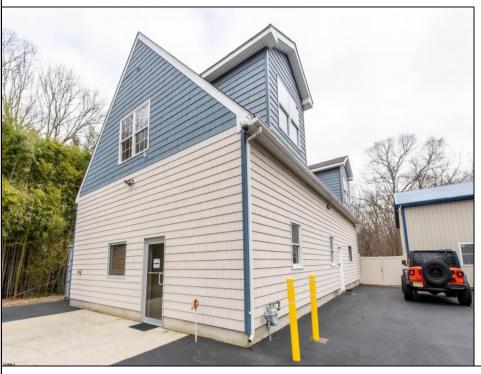

## **COMMENTS**

Location, Location, Location !!!!! New Absecon Commercial rental +/- 1,500 sf office/ retail professional property. The building has office area with reception, work area and one private office. There is also 2400 Sq Ft of warehouse space with one garage door and 16\' +/- ceilings along with 1000 sq ft mezzanine. This high traffic location close to white horse pike and fire road intersection and in close proximity to the Atlantic City International Airport, Stockton College, & AtlantiCare Mainland Hospital Being offered at \$12/sf + utilities for the office and warehouse.