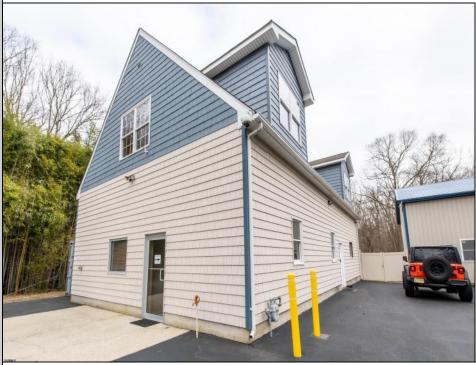

## COMMENTS

Location, Location, Location !!!!! New Absecon Commerical rental +/- 1,500 sf office/ retail professional property. The building has office area with reception, work area and one private office. There is also 2400 Sq Ft of warehouse space with one garage door and 16\' +/- ceilings along with 1000 sq ft mezzanine. This high traffic location close to white horse pike and fire road intersection and in close proximity to the Atlantic City International Airport, Stockton College, & AtlantiCare Mainland Hospital Being offered at \$12/sf + utilities for the office and warehouse.