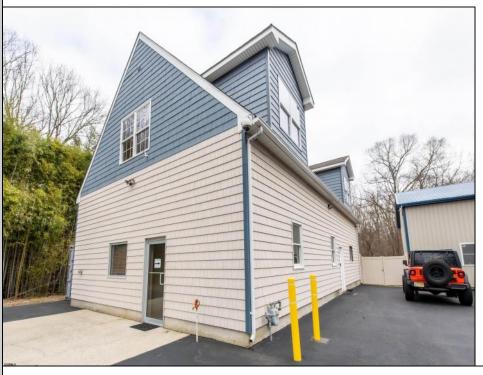

## **COMMENTS**

Location, Location, Location !!!!! New Absecon Commercial rental +/- 1,500 sf office/ retail professional property. The building has office area with reception, work area and one private office. There is also 2400 Sq Ft of warehouse space with one garage door and 16\' +/- ceilings along with 1000 sq ft mezzanine. This high traffic location close to white horse pike and fire road intersection and in close proximity to the Atlantic City International Airport, Stockton College, & AtlantiCare Mainland Hospital Being offered at \$12/sf + utilities for the office and warehouse.