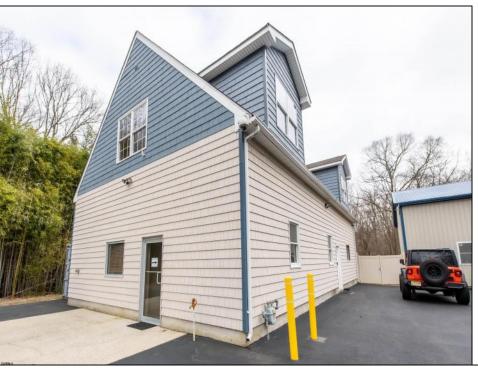

## **COMMENTS**

Location, Location, Location !!!!! New Absecon Commercial rental +/- 1,500 sf office/ retail professional property. The building has office area with reception, work area and one private office. There is also 2400 Sq Ft of warehouse space with one garage door and 16\' +/- ceilings along with 1000 sq ft mezzanine. This high traffic location close to white horse pike and fire road intersection and in close proximity to the Atlantic City International Airport, Stockton College, & AtlantiCare Mainland Hospital Being offered at \$12/sf + utilities for the office and warehouse.