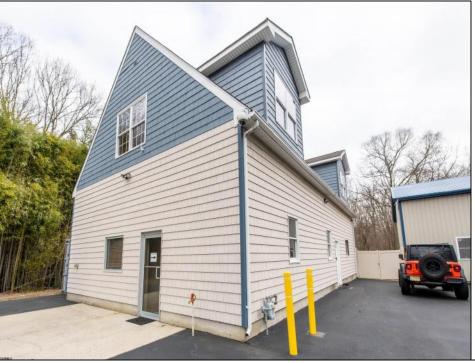

## **COMMENTS**

Location, Location, Location !!!!! New Absecon Commercial rental +/- 1,500 sf office/ retail professional property. The building has office area with reception, work area and one private office. There is also 2400 Sq Ft of warehouse space with one garage door and 16\' +/- ceilings along with 1000 sq ft mezzanine. This high traffic location close to white horse pike and fire road intersection and in close proximity to the Atlantic City International Airport, Stockton College, & AtlantiCare Mainland Hospital Being offered at \$12/sf + utilities for the office and warehouse.