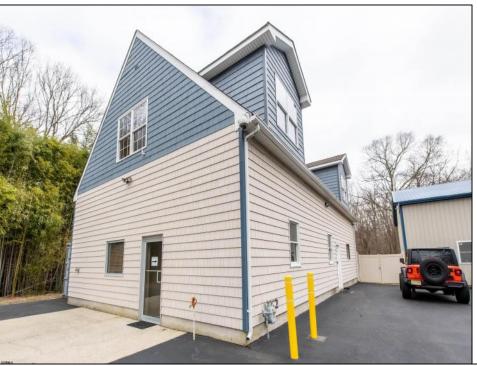

## **COMMENTS**

Location, Location, Location !!!!! New Absecon Commercial rental +/- 1,500 sf office/ retail professional property. The building has office area with reception, work area and one private office. There is also 2400 Sq Ft of warehouse space with one garage door and 16\' +/- ceilings along with 1000 sq ft mezzanine. This high traffic location close to white horse pike and fire road intersection and in close proximity to the Atlantic City International Airport, Stockton College, & AtlantiCare Mainland Hospital Being offered at \$12/sf + utilities for the office and warehouse.