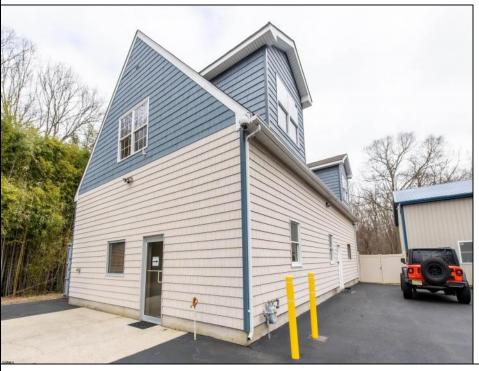

## **COMMENTS**

Location, Location, Location !!!!! New Absecon Commercial rental +/- 1,500 sf office/ retail professional property. The building has office area with reception, work area and one private office. There is also 2400 Sq Ft of warehouse space with one garage door and 16\' +/- ceilings along with 1000 sq ft mezzanine. This high traffic location close to white horse pike and fire road intersection and in close proximity to the Atlantic City International Airport, Stockton College, & AtlantiCare Mainland Hospital Being offered at \$12/sf + utilities for the office and warehouse.