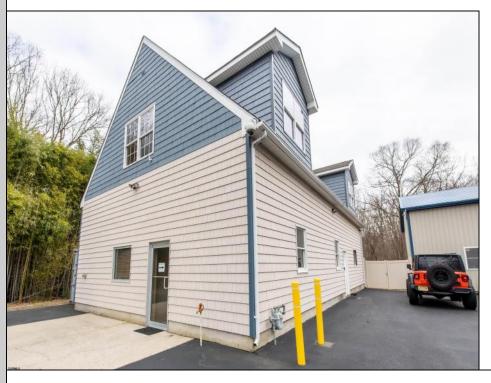

## **COMMENTS**

Location, Location, Location !!!!! New Absecon Commercial rental +/- 1,500 sf office/ retail professional property. The building has office area with reception, work area and one private office. There is also 2400 Sq Ft of warehouse space with one garage door and 16\' +/- ceilings along with 1000 sq ft mezzanine. This high traffic location close to white horse pike and fire road intersection and in close proximity to the Atlantic City International Airport, Stockton College, & AtlantiCare Mainland Hospital Being offered at \$12/sf + utilities for the office and warehouse.