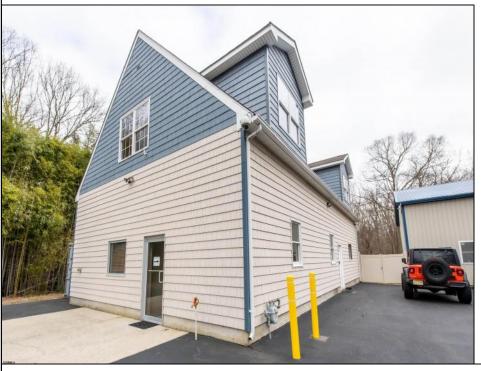

## **COMMENTS**

Location, Location, Location !!!!! New Absecon Commercial rental +/- 1,500 sf office/ retail professional property. The building has office area with reception, work area and one private office. There is also 2400 Sq Ft of warehouse space with one garage door and 16\' +/- ceilings along with 1000 sq ft mezzanine. This high traffic location close to white horse pike and fire road intersection and in close proximity to the Atlantic City International Airport, Stockton College, & AtlantiCare Mainland Hospital Being offered at \$12/sf + utilities for the office and warehouse.