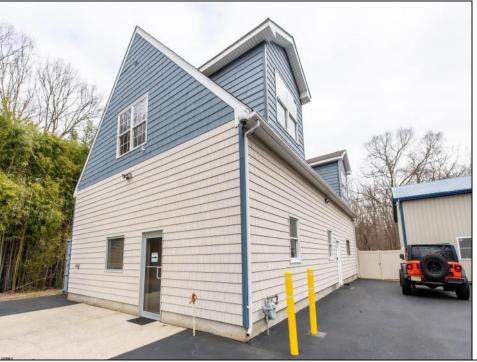

## **COMMENTS**

Location, Location, Location !!!!! New Absecon Commercial rental +/- 1,500 sf office/ retail professional property. The building has office area with reception, work area and one private office. There is also 2400 Sq Ft of warehouse space with one garage door and 16\' +/- ceilings along with 1000 sq ft mezzanine. This high traffic location close to white horse pike and fire road intersection and in close proximity to the Atlantic City International Airport, Stockton College, & AtlantiCare Mainland Hospital Being offered at \$12/sf + utilities for the office and warehouse.