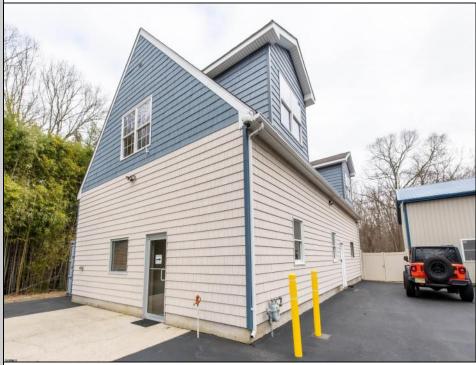

## COMMENTS

Location, Location, Location !!!!! New Absecon Commerical rental +/- 1,500 sf office/ retail professional property. The building has office area with reception, work area and one private office. There is also 2400 Sq Ft of warehouse space with one garage door and 16\' +/- ceilings along with 1000 sq ft mezzanine. This high traffic location close to white horse pike and fire road intersection and in close proximity to the Atlantic City International Airport, Stockton College, & AtlantiCare Mainland Hospital Being offered at \$12/sf + utilities for the office and warehouse. **PROPERTY DETAILS**