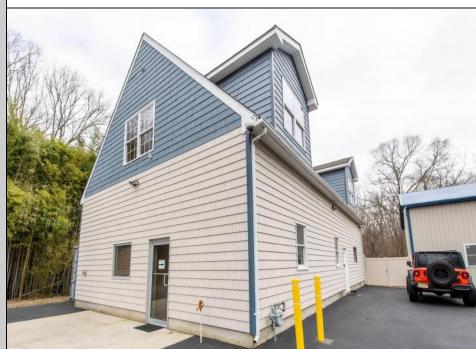

## COMMENTS

Location, Location, Location !!!!! New Absecon Commerical rental +/- 1,500 sf office/ retail professional property. The building has office area with reception, work area and one private office. There is also 2400 Sq Ft of warehouse space with one garage door and 16\' +/- ceilings along with 1000 sq ft mezzanine. This high traffic location close to white horse pike and fire road intersection and in close proximity to the Atlantic City International Airport, Stockton College, & AtlantiCare Mainland Hospital Being offered at \$12/sf + utilities for the office and warehouse.